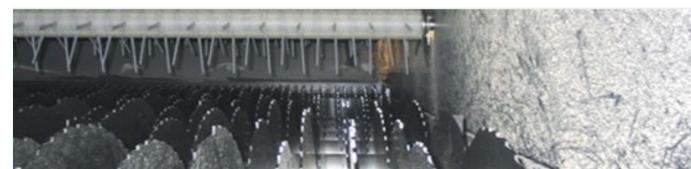

## Technological Check for MDF, OSB and PB plants

Achieve optimal forming accuracy in support of high board quality and greater material savings. Our technologists support you with a detailed check of your forming process. This includes, for example, analysis of conditions of rolls in the bunker and forming station. Last, we'll review the results with you and discuss your optimization potential.

## **Product highlights**

- Lab analysis of fibers, particles and strands
- Check of forming station equipment and settings
- Analysis of board quality
- Optional remote concept
- Final report with documentation
- Review of optimization potential